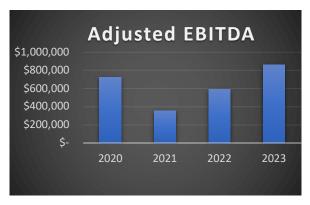

# **FINANCIAL SUMMARY**

Profitable business with strong financials.

2022/23 Revenue: \$2,830,765

2022/23 Adjusted EBITDA: \$866,249