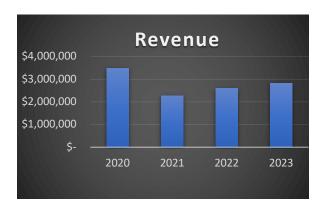

# **FINANCIAL SUMMARY**

Profitable business with strong financials.

2022/23 Revenue: \$2,830,765

2022/23 Adjusted EBITDA: \$866,249